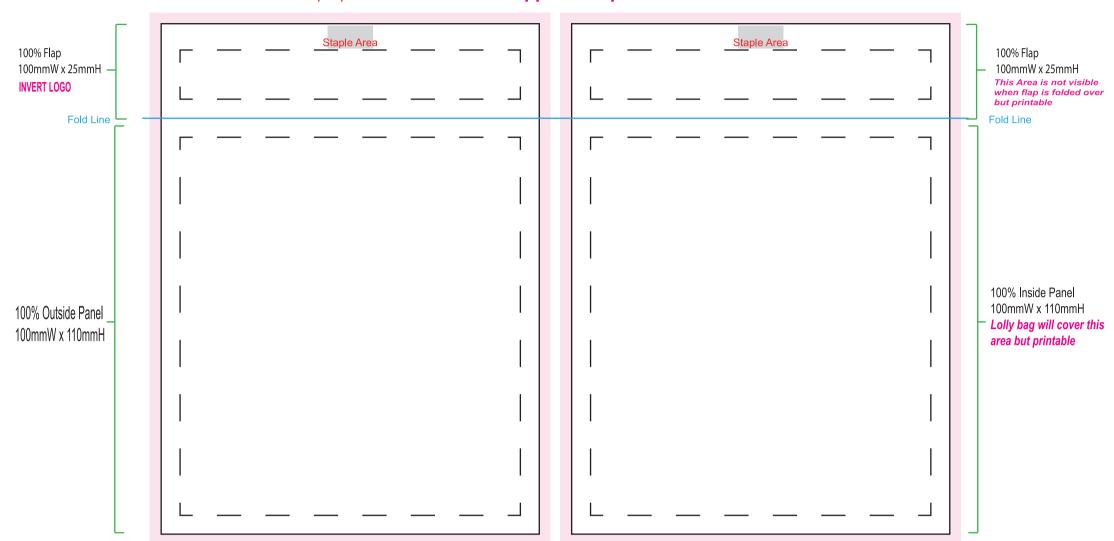

All colours used in this document are indicative only and they may vary across a variety of printing techniques and confectionery

NOTE: Staple is applied by hand Keep Staple Area Clear and is an approx. staple area

100% OUTSIDE FACE 100mmW x 135mmH 100% INSIDE FACE 100mmW x 135mmH

Notes:

Billboard Size: 100mmW x 135mmH

Bleed 3mm

Safe area 5mm inside edges

Image Impression Only NOT to Scale

Please note: Billboards are printed digitally, please provide PMS colours if a close match is crucial and please inform us of this when ordering. If PMS colours are not provided we will print directly from the file and resulting print will be taken as correct. Not all PMS colours can be matched. Exact PMS colour match is NOT guaranteed. It is highly recommended that editable linework is provided, without this we cannot be held responsible for colour discrepancies

Product Code : CC084A50

Description : Billboard with 50g Jelly Bean Bag
Order# :
Company Name :

Contact : Jelly Bean Colour :

Board Size : 100mmW x 135mmH (Total Billboard Size)

100mmW x 25mmH (Flap only)